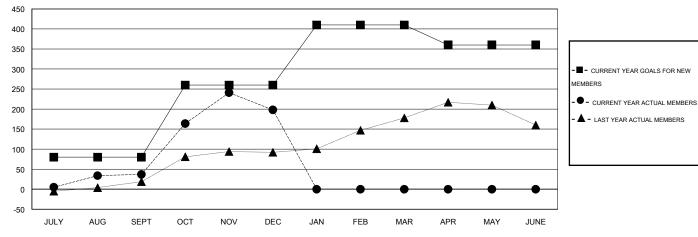

#### GOALS AND ACTUAL MEMBERS CUMULATIVE

| DROPPED CLUBS: 0  DROPPED MEMBERS |              | 35 CLUBS OF 94 ADDED 1 OR MORE<br>NEW MEMBERS | GENDER DISTRIBUTION  MALE 2,044 (85.06%)  FEMALE 359 (14.94%) |     |            |
|-----------------------------------|--------------|-----------------------------------------------|---------------------------------------------------------------|-----|------------|
| DECEASED  CLUB CANCELLED  OTHER   | 2<br>0<br>68 | CLICK HERE FOR HEALTH ASSESSMENT DATA         | FAMILY UNIT MEMBERS HEAD OF HOUSEHOLD                         |     | 577<br>212 |
| TOTAL                             | 70           |                                               | NON-HEAD OF HOUSEHOR                                          | 365 |            |

# **LOCATION REP OF BANGLADESH**

GMT CA 6

|               |                  | Clubs             |                  |                  | Members               |                    |                                     |                    |                  |
|---------------|------------------|-------------------|------------------|------------------|-----------------------|--------------------|-------------------------------------|--------------------|------------------|
|               | RESUI            | LTS FOR 2016-2017 | •                |                  | RESULTS FOR 2016-2017 |                    |                                     |                    |                  |
| QUARTER       | NEW CLUB<br>GOAL | NEW CLUBS         | DROPPED<br>CLUBS | NET<br>GAIN/LOSS | QUARTER               | NEW MEMBER<br>GOAL | CHARTER AND<br>NEW MEMBERS<br>ADDED | DROPPED<br>MEMBERS | NET<br>GAIN/LOSS |
| JULY/AUG/SEPT | 1                | 1                 | 0                | 1                | JULY/AUG/SEPT         | 80                 | 52                                  | 15                 | 37               |
| OCT/NOV/DEC   | 3                | 4                 | 0                | 4                | OCT/NOV/DEC           | 180                | 216                                 | 55                 | 161              |
| JAN/FEB/MAR   | 2                | 0                 | 0                | 0                | JAN/FEB/MAR           | 150                | 0                                   | 0                  | 0                |
| APR/MAY/JUNE  | 0                | 0                 | 0                | 0                | APR/MAY/JUNE          | -50                | 0                                   | 0                  | 0                |