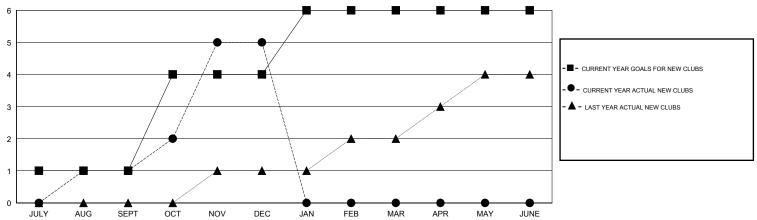

### GOALS AND ACTUAL NEW CLUBS CUMULATIVE

# **LOCATION REP OF BANGLADESH**

GMT CA 6

|               |                  | Clubs             |                  |                  | Members               |                    |                                     |                    |                  |
|---------------|------------------|-------------------|------------------|------------------|-----------------------|--------------------|-------------------------------------|--------------------|------------------|
|               | RESUI            | LTS FOR 2016-2017 | •                |                  | RESULTS FOR 2016-2017 |                    |                                     |                    |                  |
| QUARTER       | NEW CLUB<br>GOAL | NEW CLUBS         | DROPPED<br>CLUBS | NET<br>GAIN/LOSS | QUARTER               | NEW MEMBER<br>GOAL | CHARTER AND<br>NEW MEMBERS<br>ADDED | DROPPED<br>MEMBERS | NET<br>GAIN/LOSS |
| JULY/AUG/SEPT | 1                | 1                 | 0                | 1                | JULY/AUG/SEPT         | 80                 | 52                                  | 15                 | 37               |
| OCT/NOV/DEC   | 3                | 4                 | 0                | 4                | OCT/NOV/DEC           | 180                | 216                                 | 55                 | 161              |
| JAN/FEB/MAR   | 2                | 0                 | 0                | 0                | JAN/FEB/MAR           | 150                | 0                                   | 0                  | 0                |
| APR/MAY/JUNE  | 0                | 0                 | 0                | 0                | APR/MAY/JUNE          | -50                | 0                                   | 0                  | 0                |